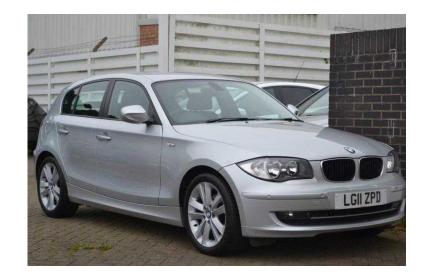

## **BMW 1 Series 2011 (10,490 GBP)**

Location **South East, Surrey** https://www.freeadsz.co.uk/x-412169-z

1 FORMER KEEPER WITH SERVICE HISTORY - LONG MOT WITH NO ADVISORIES. The SE comes with a good spec such as, Alloys, Air con, Front and Rear Parking Sensors, 4 x Elec Windows, Elec Mirrors, Uprated Alloys, Auto Lights & Auto Wipers, CD/Radio with AUX, Front Centre Armrest, Remote Central Locking with 2 Keys, Push Button Start, Front Fogs, ISOFIX, ABS, Multiple Airbags, Traction Control, Trip Computer folding rear seats & more - HPI CLEAR | 100 POINT INSPECTION AS STANDARD | FINANCE SPECIALISTS | DRIVEAWAY INSURANCE | UPTO 36 MONTHS WARRANTY | PX WELCOME | ALL CARDS TAKEN. SOUTHERN CAR SALES,.