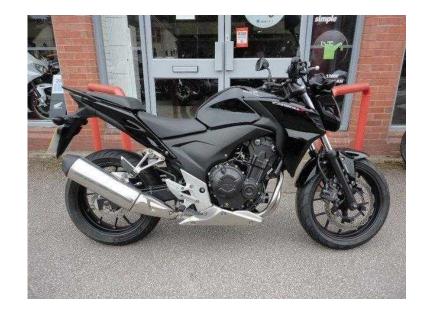

## Honda CB 2014 (3,395 GBP)

网络沙园

Location **North, Merseyside** https://www.freeadsz.co.uk/x-412215-z

网络沙田

**同次线间** 

Black, 2 owners, Service history, 2 keys, ABS, Electric start. The Honda CB500F-A we have in stock here is clean throughout and has been very well looked after by its previous owners. This bike is in excellent condition and is a keen favourite for those who have done their A2 licence as this comes just within the power limits of the restriction. This bike also makes an excellent commuter and weekend toy! Plus 60 pounds documentation fee, Bill Smith Motors Celebrating over 50 years in Business! £3,395 p/x welcome