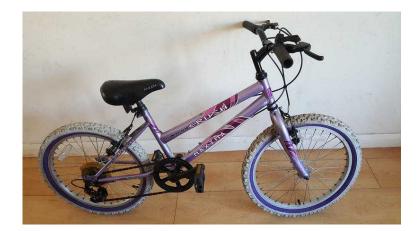

## Maxima Girls bike - 20 inch wheels. (Suit age 8 to 12 years). (30 GBP)

Location West Midlands, West Midlands https://www.freeadsz.co.uk/x-412238-z

Maxima Girls bike - 20 inch wheels. (Suit age: 8 to 12 years).

Suit Rider Height approx: 4 foot 9 inch to 5 foot 1 inch tall. Suit Rider Height approx: (144 cm to 154 cm) ------ This has just been serviced by a professional mechanic. I have installed new brake levers, cables and gear cables. Condition: Everything working as it should. There are a few scuff marks and scratches to the paintwork and graphics. Signs of surface rust on some steel parts like screws and bolts, but nothing too serious to affect the overall performance of the bike. ------ Specifications: Colour: Purple & Pink,

Frame material: Hi Tensile Steel,

Frame size: 12 inch, Gears: 5 speed Wheels & Tyres: 20 x 2.10 ----- Collection: From B69, Oldbury, approx 1 mile from town centre. Delivery: May deliver.