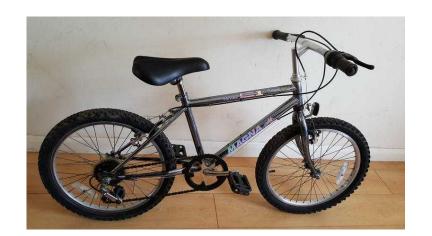

## Magna Chrome bike - 20 inch wheels. (Suit age 8 to 12 years). (35 GBP)

West Midlands, West Midlands Location https://www.freeadsz.co.uk/x-412240-z

Magna Chrome bike - 20 inch wheels. (Suit age: 8 to 12 years).

Suit Rider Height approx: 4 foot 9 inch to 5 foot 1 inch tall. Suit Rider Height approx: (144 cm to 154 cm) ----- This has just been serviced by a professional mechanic. I have installed new brake and gear cables. Condition: Everything working as it should. There are a few scuff marks and scratches to the paintwork and graphics. Signs of surface rust on some steel parts like screws and bolts, but nothing too serious to affect the overall performance of the bike. ----- Specifications: Colour: Chrome, Frame material: Hi Tensile Steel,

Frame size: 13 inch, Gears: 5 speed Wheels & Tyres: 20 x 1.95 ------ Collection: From B69, Oldbury, approx 1 mile from town centre. Delivery: May deliver.

| N - | <u> </u> |  |
|-----|----------|--|

| z-i<br>zy://wv       | fagna<br>neels.<br>ars). |
|----------------------|--------------------------|
| ps://www.freeadsz.co | _                        |
| adsz.cc              | Chrome bike<br>(Suit age |