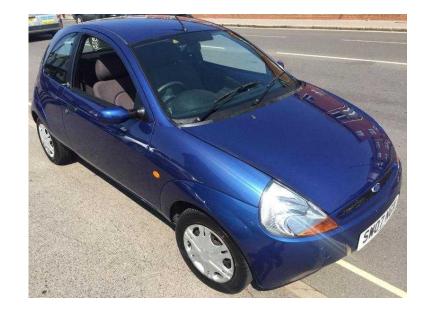

## Ford Ka 2007 (1,495 GBP)

Location **South West, Hampshire** https://www.freeadsz.co.uk/x-412326-z

ABS, Central Locking, Power Steering, Electric Windows, CD Player, AUX

|                   |                |                    |          | 回影                |                   |               |      |                |              |               |            |               |      |                |      |                |                | 回線            |                |
|-------------------|----------------|--------------------|----------|-------------------|-------------------|---------------|------|----------------|--------------|---------------|------------|---------------|------|----------------|------|----------------|----------------|---------------|----------------|
| https<br>26-z     | 7675E          | http<br>26-        | (ASCAL)  | https<br>26-z     | 6-15- <b>16</b> - | https<br>26-z | WEN. | http<br>26     | · (TEIN      | https<br>26-z | e6#6.      | http<br>26    | WER  | <b>■</b> http  | (P54 | http           | <del>TTT</del> | https<br>26-z | 786            |
| s://www.free<br>z | Ford           | os://www.free<br>z | Ford     | s://www.free<br>z | Ford              | s://www.free  | Ford | os://www.freez | Ford         | s://www.freez | Ford       | os://www.free | Ford | os://www.freez | Ford | os://www.freez | Ford           | s://www.free  | Ford           |
| eadsz.co.uk       | ⊼ <sub>a</sub> | eadsz.co.uk        | <b>⊼</b> | eadsz.co.ul       | <del>⊼</del> a    | eadsz.co.uł   | \$   | eadsz.co.uł    | <u>&amp;</u> | eadsz.co.uł   | <b>⊼</b> a | eadsz.co.ul   | ā    | eadsz.co.uł    | \$   | eadsz.co.ul    | X <sub>a</sub> | eadsz.co.ul   | X <sub>a</sub> |
| (/x-4123          | 2007           | (/x-4123           | 2007     | (/x-4123          | 2007              | c/x-4123      | 2007 | c/x-4123       | 2007         | dx-4123       | 2007       | (/x-4123      | 2007 | (/x-4123       | 2007 | dx-4123        | 2007           | √x-4123       | 2007           |