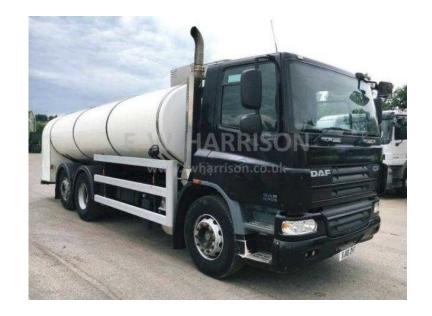

## **DAF CF 2010**

Location East Midlands, Derbyshire https://www.freeadsz.co.uk/x-412343-z

DAF CF 75 310, 2010 10 REG DAF CF 75 310 6X2 STAINLESS STEEL MILK/ WATER TANKER, EURO 5, REAR LIFT AND STEER, 8 SPEED MANUAL GEARBOX, 16,500 LITRE TANK, DIFF LOCK, DAY CAB, ENGINE BRAKE, 526,000 KMS, CHOICE OF 6. Stock Code: 036, Year: 2010, Mileage: 526,000 KMS,,