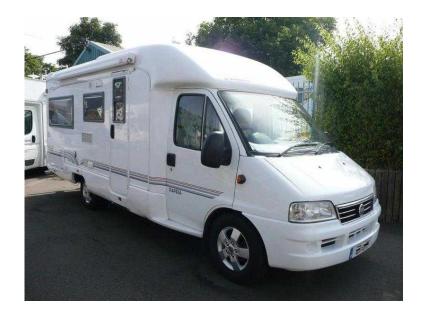

## Rapido 772F 2002 (19,995 GBP)

Location West Midlands, Staffordshire https://www.freeadsz.co.uk/x-412402-z

3 berth low profile, 2.8Jtd, PAS, cab a/c, twin rear cameras, swivel front seats, rear automotive heater, rear seat belts, central locking, electric step, 3 burner hob, oven/grill, fridge/freezer, Truma Combi heating, washroom with separate shower and Cassette wc, fixed bed with storage under, exterior locker, roll-out awning, tow bar, rear ladder, alloy wheels, 56887mls.

3 Berth, Flyscreens, Blinds, Awning, Rear Belts, Swivel Front Seats, 3-Burner Hob, Oven, Grill, Shower, Cassette Toilet, Power steering, Central locking, Air Conditioning, Electric windows, Reversing camera, Blown Air Heating, Fixed Bed, Fridge Freezer, Heki Roof