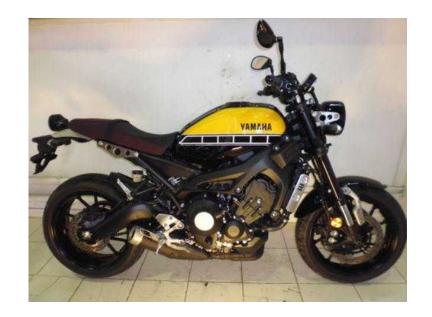

## Yamaha XS (8,449 GBP)

Location **Scotland, Angus** https://www.freeadsz.co.uk/x-412527-z

YAMAHA XS R-900 LTD EDITION Yellow/Black, 900 cc, Insurance Email enquiry about this YAMAHA OR email click to contact, ABS, Datatag, Factory Fitted Immobiliser, £8449, THIS A LTD EDITION EXAMPLE OF YAMAHA'S STUNNING XSR900 IT'S NEW IT'S IN STOCK READY FOR IMMEDIATE DELIVERY BEAUTIFUL IN THE CLASSIC SPEED-BLOCK KENNY ROBERTS COLOURS LOVELY AND EXCLUSIVE Print-friendly version ABS,