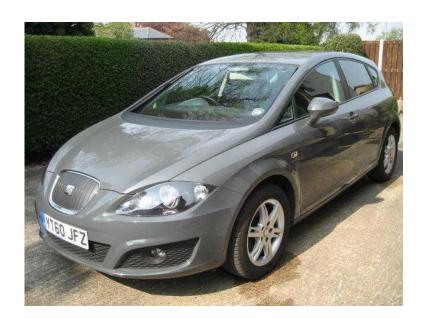

## SEAT LEON 2010 1.6 TDI CR Ecomotive SE, Excellent condition, Very low mileage (29

Yorkshire and the Humber, South Yorkshire Location https://www.freeadsz.co.uk/x-412638-z

Sept 2010 model on a 60 plate in excellent condition, Very low mileage (29,700 miles), One owner from new, No road tax to pay on this Eco diesel model, 13 months MOT test until Sept 2017, Colour Nimbus grey, Service history, Stop/Start system, Cruise control, Air conditioning, Alarm/Immobiliser system, Electrically operated front/rear windows & door wing mirrors. Reversing sensors, Hill start assist, Tyre pressure sensors, Alloy wheels, Four new Pirelli tyres. Any AA or RAC checks are welcome. Price £6,150.00