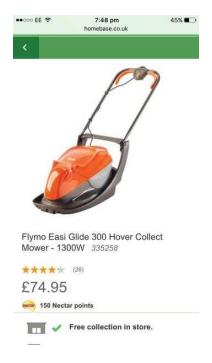

## Flymo 300 easi glide (50 GBP)

Location East of England, Cambridgeshire

https://www.freeadsz.co.uk/x-412715-z

easy-empty collection box. Material: Polymer and Metal

Features: Floating on a cushion of air, compacts the grass for less emptying, easy to remove and empty

grassbox, easy to carry and store. Comes fully assembled.

Fuel type: Electric hover collect

Power: 1300W

Length of blade: 30cm Cutting width: 30cm

Cutting height range: 10mm - 33mm

Wattage: 1300W Length of cord: 12m Noise level: 80dB

Handle details: Double handle Material of handle: Metal Collection capacity: 20L

Weight: 8.8kg

Safety details: Double switch system Part of the Easi Glide Range collection.

Colour: Orange and grey

Additional information: Comes fully assembled and handles fold for neat and tidy storage. Made in the UK