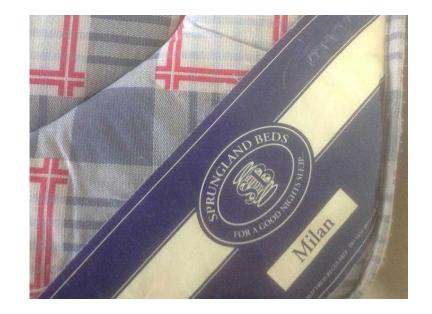

## **3039 single mattress**

East of England, Bedfordshire Location https://www.freeadsz.co.uk/x-412781-z

Used by a child, some bobbling on fabric. Plenty of wear still left. Free to collector. 36" X 6'2" X"