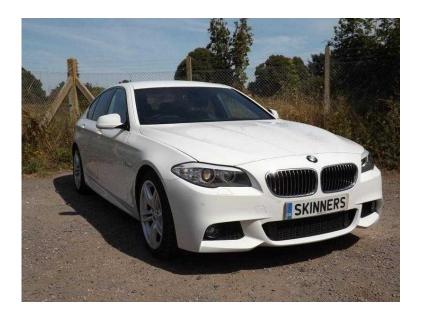

## BMW 5 Series 2012 (17,995 GBP)

Location **South East, Kent** https://www.freeadsz.co.uk/x-412871-z

ABS, Air Bag, Immobiliser, Alarm, Remote Alarm, Traction Control, Central Locking, Remote Central Locking, Power Steering, Climate Control, Cruise Control, Full Leather, Heated Seats, Electric Windows, Trip Computer, CD Player, Electric Mirrors, Rear Spoiler, Front Fog Lamps, Stability Control, Parking Sensors, Height Adjustable Seat, Adjustable Steering Column, Sports Seats, Multi-function Steering Wheel, Auto Lighting, Rear Headrests, Front Centre Armrest, Radio, Privacy Glass, Colour SatNav, Child Locks, Locking Wheel Nuts, Colour Coded Body, Bluetooth,