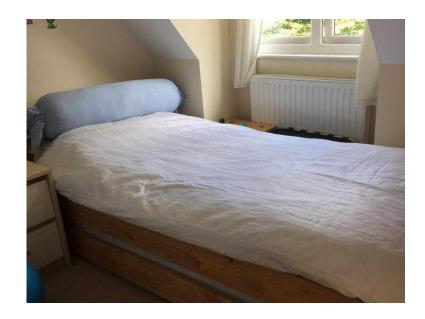

## John Lewis Single Guest Bed with Mattresses (140 GBP)

South East, Surrey Location https://www.freeadsz.co.uk/x-412915-z

John Lewis Single / Guest Bed with 2 mattresess. RRP: £299. Used, good condition. 1 and half years old. Looking for quick sell as moving house. Bed can be pick up from Crawley, RH10. Item needs to be pick up by 24/07/2016. Size: L203 x W98.6 x H99.5cm. Bed material: Wood Please call 07766135194 077661351...(click to reveal full phone number) Accept best offer Thanks for.