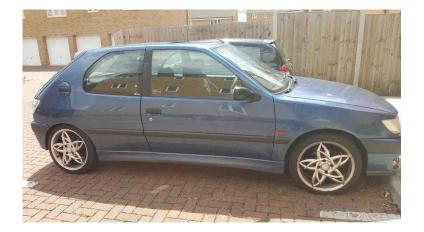

## Peugeot 306 xsi 2.0 (600 GBP)

Location **East of England, Essex** https://www.freeadsz.co.uk/x-413028-z

306 xsi for immediate sale, personalised plate. In reasonably good condition for age. Peugeot fitted code immobiliser. Price negotiable.;