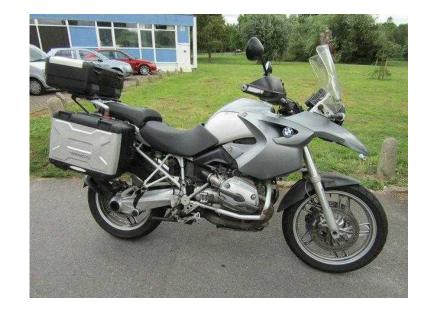

## BMW R1200 2006 (4,699 GBP)

Location **East of England, Hertfordshire** https://www.freeadsz.co.uk/x-413052-z

Motorcycle details, ModelR1200GS 1200 GS, Engine Size1200cc, Year2006 (06 Reg), Mileage46000 Miles, LocationRuislip,