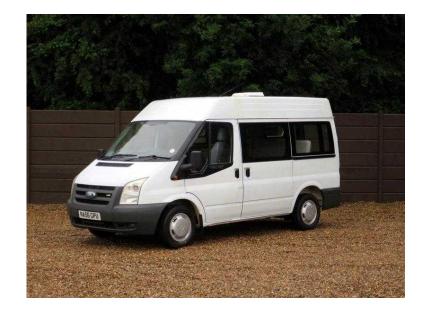

## Ford Transit 2006 (8,995 GBP)

Location **East Midlands, Leicestershire** https://www.freeadsz.co.uk/x-414174-z

SPACIOUS 2 BERTH WITH A ROCK N ROLL BED, KITCHEN AREA WITH FRIDGE, GAS HOB, SINK, OVEN/GRILL & 2-WAY FIAMMA CEILING FAN, PROPEX HEATING, PORT-A-POTTI, SWIVEL PASSENGER SEAT, RADIO/CD PLAYER WITH BLUETOOTH CONNECTIVITY, SILVERSCREENS, TOW BAR, 230v MAINS HOOK UP, JUST 123,000 MILES! THIS VEHICLE COMES WITH A MOT UNTIL MAY 2017, 6 MONTHS TAX & A FULL GAS SAFETY!