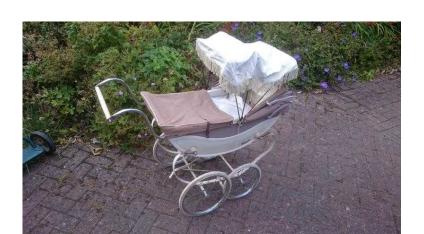

## Silvercross Royal Dolls Pram 1950039s (100 GBP)

Location Wales, South Glamorgan https://www.freeadsz.co.uk/x-414195-z

Silvercross 1950s Royal Dolls Pram Good Condition, original parts with all Covers. Lovingly used with a small tear in the Hood which could be repaired. White Frame with Brown and Beige covers and Hood with a white Sun screen Canopy Restoration