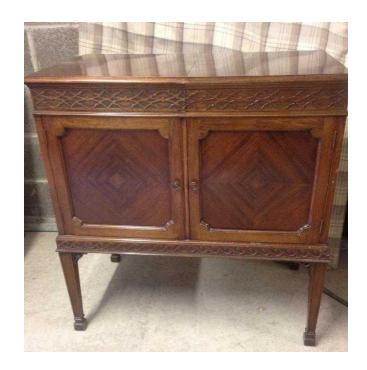

## Antique hall table or dining table (gramophone cabinet) (35 GBP)

Location Wales, South Glamorgan https://www.freeadsz.co.uk/x-414198-z

Lovely Antique Hall Table or Side Table. L:33"/84cm W:19"/48cm H:33"/84cm

The original use was a gramophone cabinet. It has many uses and has lovely detailing. Would make a good shabby chic project. &pound.

| <u>D</u>  | ntic  | 1 |
|-----------|-------|---|
| <u></u>   | tique |   |
| gramonhon | hall  |   |
| hone      | table |   |
|           | 0     |   |