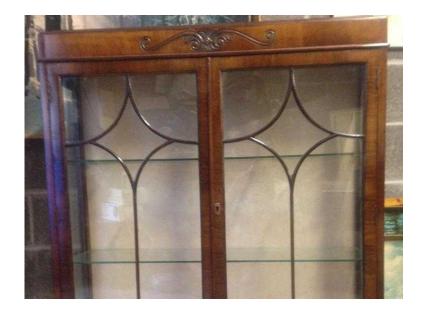

## **Victorian Glass Cabinet (35 GBP)**

Location Wales, South Glamorgan https://www.freeadsz.co.uk/x-414202-z

Victorian Glass Cabinet. L:38"/96cm H:46"/116cm W:12"/30cm Good condition with glass shelves and Queen Ann Legs. &pound