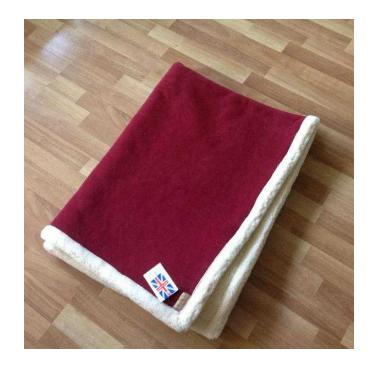

## PET BLANKET (15 GBP)

Location London, London https://www.freeadsz.co.uk/x-414322-z

Sherpa pet blanket by Earthbound. Colour is Rusted Red and the blanket is unused with tags still attached. 103cm wide 145 cm long. Machine washable. Buyer collects from South.