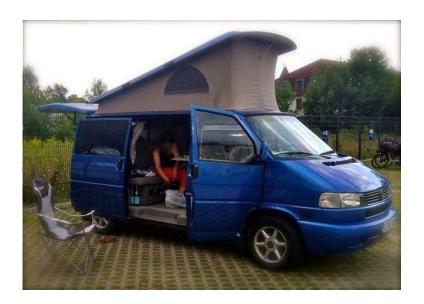

## T4 California Westfalia 2.5 TDI 1999 LHD Fresh MOT and Tax (16,500 GBP)

South West, Cornwall Location

https://www.freeadsz.co.uk/x-414481-z

170,000km / 105,000m

Techno Blue

Considerable service history including manuals

Bodywork in extremely good condition

Internally in very good original condition

Central locking

**Electric Windows** 

Lift-up rear door

Pop top with bed,

fridge, sink and drainer

Swivel captains seats with armrests and heaters

Original fabric seat covers in "cactus" pattern

Rock and roll bed and mattresss, high level bed mattress.

Original internal curtains (all around)

Kenwood KDC-6051U stereo with Bluetooth/usb input and 4 speakers

Thermostat controlled cabin heater (diesel)

Factory lights

Factory alarm

Solar panel/ SatNav extension cable to dash

MOT to July 2016

| 1 T T T T       | 81-z |
|-----------------|------|
| Calif<br>1999 L |      |