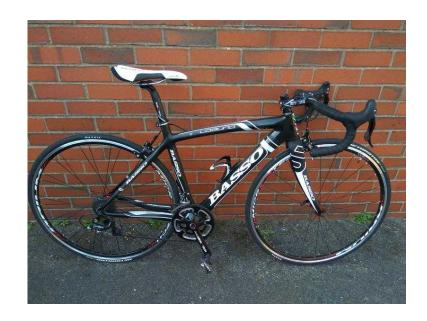

## **Basso Laguna road bike (750 GBP)**

Location North, South Wirral https://www.freeadsz.co.uk/x-414680-z

Basso carbon fibre frame road bike. Campagnolo Veloce Shifters, front mech and rear mech. Microtech crank, seat post wheels and seat post. Look keo pedals Only used in the dry. Covered under 400 miles.

Frame size is a 480 seat tube and an effective top tube of 518.

Cash on collection. No test rides without.

|                      |        |                      |        |                      |        |                      |        |                      | 20     |                      |          |              |        |                      |        |                      |        |                      |        |
|----------------------|--------|----------------------|--------|----------------------|--------|----------------------|--------|----------------------|--------|----------------------|----------|--------------|--------|----------------------|--------|----------------------|--------|----------------------|--------|
|                      |        |                      | ****   |                      | 7.0    |                      | 92     |                      |        |                      | <b>A</b> |              |        |                      | 壓      |                      |        |                      |        |
| https://www.<br>80-z | Basso    | https://www. | Basso  | https://www.<br>80-z | Basso  | https://www.<br>80-z | Basso  | https://www.<br>80-z | Basso  |
| .freeadsz.co         | Laguna   | .freeadsz.co | Laguna | .freeadsz.co         | Laguna | .freeadsz.co         | Laguna | freeadsz.co          | Laguna |
| o.uk/x-              | road     | o.uk/x-      | road   | o.uk/x-              | road   | 5.uk/x-              | road   | o.uk/x-              | road   |
| 4146                 | bike     | 4146         | bike   | 4146                 | bike   | 4146                 | bike   | 4146                 | bike   |