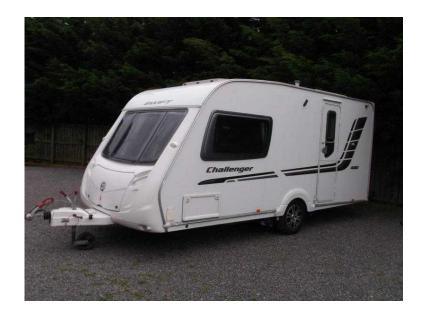

## Swift Challenger 2010 (10,750 GBP)

Location Yorkshire and the Humber, Cleveland https://www.freeadsz.co.uk/x-414722-z

SWIFT CHALLENGER 480 / 2 berth - full rear dressing room incorporating separate shower cubicle, toilet, wardrobes and vanity unit - central offside kitchen - nearside central dresser - 2 x 6' singles / double at the front - an impressive model renowned for an impressive specification and luxurious soft furnishings - all in super condition - comes complete with a full!