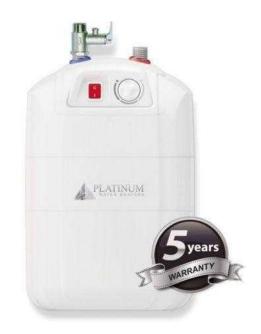

## 15 LITRE PLATINUM ELECTRIC OVER SINK HOT WATER HEATER 85.60 INCLUDING

Location Scotland, Renfrewshire

https://www.freeadsz.co.uk/x-416150-z

15 litre electric water heater.

Capacity: 15 litre Fitment: Over Sink Energy: Electric Application: Domestic

Weight: 9kg Height: 520mm Width: 290mm Depth: 290mm

Platinum Water Heaters super electric water heater comes with a 3 year tank warranty. This range is perfect to be fitted above or under sink, not only can they be fitted under counter they are also easy to install. Super electric water heaters were designed to offer maximum efficient while still offering superb heat up times.

- ENERGY SAVING with minimal heat losses, thanks to the perfect heat insulation of thick ECO penopolyurethan.
- LONG LIFE innovative formula of wear-proof zirconium enamel and anti-corrosion cathode protection
- RELIABLE with a reliable "6-level protection"