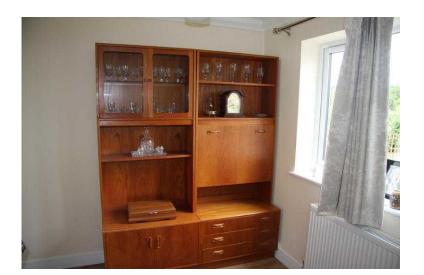

## **G** Plan furniture (80 GBP)

Location Scotland, Midlothian https://www.freeadsz.co.uk/x-416344-z

G-Plan cocktail display cabinet complete with shelves and drawers. It also has a separate end unit which can be used as a stand-alone corner unit. The main unit measures 162cm wide x 200cm high and 46cm deep. It has a built in light to the cocktail cabinet which is lined with mirrors. The door to the cocktail cabinet also acts as a stand for serving drinks. It is fully functioning and well made piece of furniture and is damage.