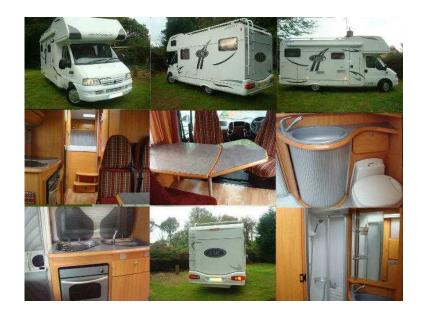

## Fiat Ducato LMC 2.8TD (4,995 GBP)

Location London, London

https://www.freeadsz.co.uk/x-417228-z

Fiat Ducato LMC 2.8TD 4 Berth Motorhome With 4 Travelling Seats, Details Lmc motorhome, Registered in 2002, This 4 birth motorhome has 4 travelling seats and is based on a fiat ducato chassis with 120 bhp 2.8 turbo diesel engine Cab Electric Mirrors and windows

Right hand drive Driver and passenger "captain" swivel seats Cd/Radio 106,000 miles Habitation 4 birth with 4 travelling seats Large rear double fixed bed, and large over head double bed Shower and wc cassette toilette Truma blown airheating, Fresh water/tank Oven and Hob Fridge freezer, Rear ladder,step. Fly blinds, Leisure batterys.