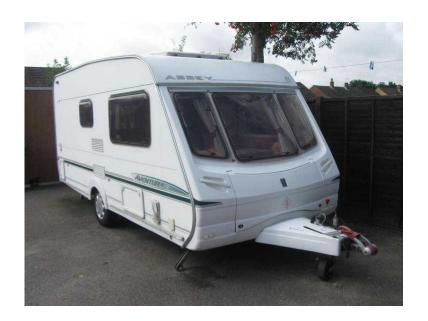

## abbey aventura 2004 2 berth caravan in very very good condition (3,350 GBP)

London, London Location https://www.freeadsz.co.uk/x-417229-z

HERE FOR SALE IS MY ABBEY AVENTURA CARAVAN 2 OWNERS FROM NEW IN VERY GOOD CONDITION FULL END BATHROOM WITH BUILT IN WARDROBE FULL SHOWER SKIN AND TOILET THE KITCHEN IS IN THE CENTRE COMPLETE WITH A FULL SIZE OVEN, GAS HOBS AND GRILL, SINK WITH DRAINING BOARD, ELECTRO LUX THREE WAY FRIDGE WITH FREEZER BOX, PLENTY OF WORKSPACE AND LOT'S OF STORAGE THIS CARAVAN IS VERY CLEAN THROUGH OUT COME WITH STEP GAS BOTTLE WATER BOTTLE WASTE BOTTLE HOOK UP LEAD VIEWINGS WELCOME ANY TIME on 01420479880 014204798...(click to reveal full phone number) or