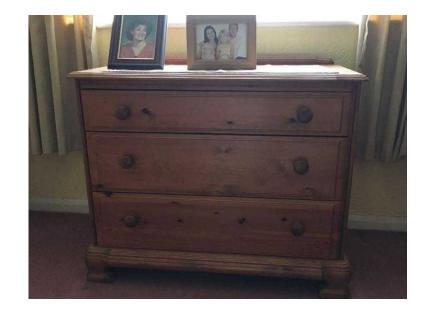

## **Solid Pine Chest of Drawers (35 GBP)**

Location **South East, Surrey** https://www.freeadsz.co.uk/x-417302-z

Solid Pine Chest of Drawers One careful non-smoking

| tps://v                 | Solid |
|-------------------------|-------|
| ww.fr                   | Pine  |
| tps://www.freeadsz.co.u | Chest |
| .00.                    | 으     |
|                         |       |