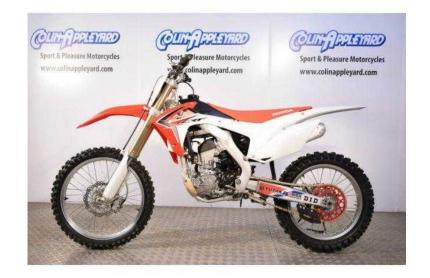

## Honda CRF 2014 (3,795 GBP)

Location **North, Lancashire** https://www.freeadsz.co.uk/x-417340-z

Red, Twin pipe 2014 model CRF250, 1 owner bike, Maintained to a high standard and its just had a fresh piston kit and top end service,full race prepped and ready to go, Finance available, www.colinappleyard.com, £3,795 p/x