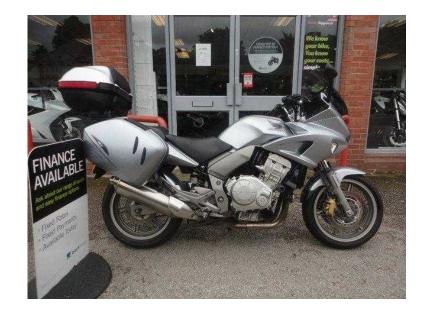

## Honda CBF 2006 (3,395 GBP)

Location **North, Lancashire** https://www.freeadsz.co.uk/x-417346-z

Silver, 4 owners, 2 keys, Centre Stand, Electric start, Adjustable Screen, Crash Bungs, Fender Extender, Rear Hugger, Top Box, Panniers, Heated Grips, ABS. The Honda CBF1000 A-7 we have is in great condition and looks clean throughout. This bike is certainly ready for touring, amongst other roles, as it has a big list of additional extras that the previous owner has put on to the bike, including a full set of colour-coded Honda Luggage, Honda Heated Grips and a multi-positional screen for added comfort. Come grab yourself a Touring bargain! Plus 60 pounds documentation fee, Bill Smith Motors Celebrating over 50 years in Business! £3,395 p/x welcome ABS, Top