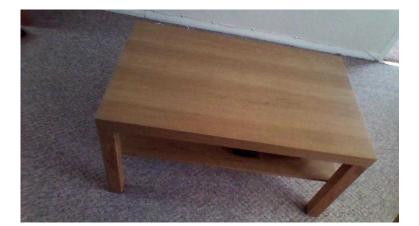

## coffe table (30 GBP)

## FP00AdSZ.....k

Location South East, Surrey https://www.freeadsz.co.uk/x-417449-z

Coffe table . length 35 inches depth 22 inches, height 18 inches .

Very good condition.

CASH ON COLLECTION

|                                   |       |                                   |       |                                   |       |                                   |       | 1                                 |       | 1                                 |       | 1                                 |       |                                   |       | 1                                 |       | 1                                 |       |
|-----------------------------------|-------|-----------------------------------|-------|-----------------------------------|-------|-----------------------------------|-------|-----------------------------------|-------|-----------------------------------|-------|-----------------------------------|-------|-----------------------------------|-------|-----------------------------------|-------|-----------------------------------|-------|
|                                   |       |                                   |       |                                   |       |                                   |       |                                   |       |                                   |       |                                   |       |                                   |       |                                   |       |                                   |       |
| https://www.freeadsz.co.u<br>49-z | coffe |
| k/x-4174                          | table | lk/x-4174                         | table | ık/x-4174                         | table | uk/x-4174                         | table | lk/x-4174                         | table | uk/x-4174                         | table | uk/x-4174                         | table | lk/x-4174                         | table | .uk/x-4174                        | table | lk/x-4174                         | table |