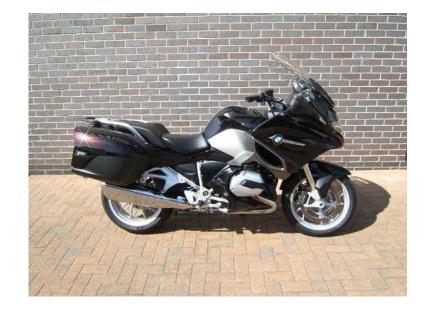

## BMW R1200 2016 (14,995 GBP)

Location **East Midlands, Northamptonshire** https://www.freeadsz.co.uk/x-417777-z

Mileage: 1,470, Colour: Ebony Metallic, Date of registration: April 2016, Registration:

|    | BMW             | R1200         | 2016  |
|----|-----------------|---------------|-------|
|    | https://www.fre | eadsz.co.uk/x | -4177 |
|    | BMW             | R1200         | 2016  |
|    | https://www.fre | eadsz.co.uk/x | -4177 |
|    | BMW             | R1200         | 2016  |
|    | https://www.fre | eadsz.co.uk/x | -4177 |
|    | BMW             | R1200         | 2016  |
|    | https://www.fre | eadsz.co.uk/x | -4177 |
| 線線 | BMW             | R1200         | 2016  |
|    | https://www.fre | eadsz.co.uk/x | -4177 |
| 製厂 | BMW             | R1200         | 2016  |
|    | https://www.fre | eadsz.co.uk/x | -4177 |
|    | BMW             | R1200         | 2016  |
|    | https://www.fre | eadsz.co.uk/x | -4177 |
|    | BMW             | R1200         | 2016  |
|    | https://www.fre | eadsz.co.uk/x | -4177 |
| 製  | BMW             | R1200         | 2016  |
|    | https://www.fre | eadsz.co.uk/x | -4177 |
|    | BMW             | R1200         | 2016  |
|    | https://www.fre | eadsz.co.uk/x | -4177 |