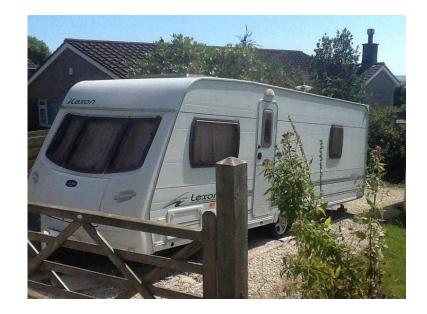

## Lunar Lexon EW (6,500 GBP)

Location **South West, Devon** https://www.freeadsz.co.uk/x-417783-z

4berth twin axle FULLY EQUIPPED motor mover, large and small awnings, all usual Lunar luxuries. pack a toothbrush and tour in style. new service and