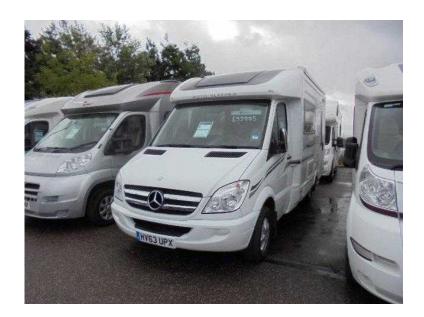

## **Auto-Sleepers Northants 2013 (52,995 GBP)**

Location **South West, Devon** https://www.freeadsz.co.uk/x-417784-z

This Auto Sleepers Northants is built on a Mercedes Benz chassis and powered by a 2.2 diesel engine with automatic transmission. The interior layout consists of both passenger and driver swivel front seats, two bench style seats, corner washroom with shower and an end kitchen with built in appliances. This motorhome comes complete with six months free warranty and an MOT.

Length: 6.44m Width: 2.26m MTPLM: 3500kg

Stereo, CD Player, 2 Berth, Awning, Swivel Front Seats, Heating, Oven, Grill, Hob, Shower, Hand Basin, Cassette Toilet, Microwave, Power steering, Reversing camera, Loose Fit Carpets, TV Aerial, Satellite System, External BBQ Point, External Shower Point, Cab Air Conditioning, Cruise Control Option, Fridge with Freezer Compartment, SOG