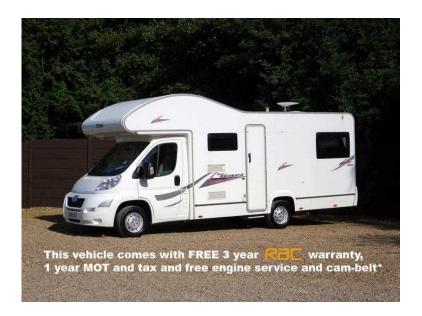

## Elddis Autoquest 180 2010 (31,995 GBP)

回线数回

回光线 回

Location **East Midlands, Leicestershire** https://www.freeadsz.co.uk/x-417808-z

6 BERTH WITH A REAR U-SHAPED LOUNGE WHICH CONVERTS TO MAKE A DOUBLE BED, FRONT DOUBLE DINETTE CONVERTS TO MAKE AN ADDITIONAL BED, PLUS LARGE FRONT OVER-CAB DOUBLE BED, 6 x 3-POINT SEATBELTS, FULL OVEN/GRILL, HOB, SINK, 3-WAY FRIDGE/FREEZER, WASHROOM WITH CASSETTE TOILET, WASH BASIN & SHOWER, TRUMA GAS & MAINS HEATING/HOT WATER, FULL FLYSCREEN DOOR, ELECTRIC WINDOWS & MIRRORS, RADIO CD PLAYER, ELECTRIC ENTRANCE STEP, JUST 9,000!