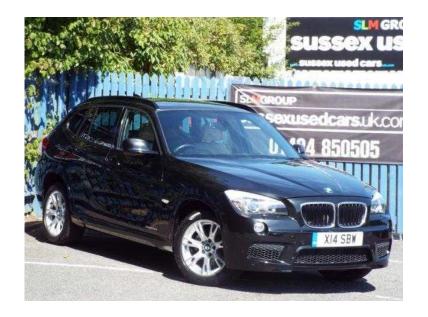

## BMW X1 2012 (12,495 GBP)

Location **South East, Kent** https://www.freeadsz.co.uk/x-422231-z

This used BMW X1 5 door registration X14SBW (2012) has a 2.0 Diesel engine with a Automatic gearbox and obtains reasonable fuel consumption of 45.6 mpg and is finished in Black. The CO2 emissions are moderately low at 164 g/km which in turn offers road tax at £185 per.