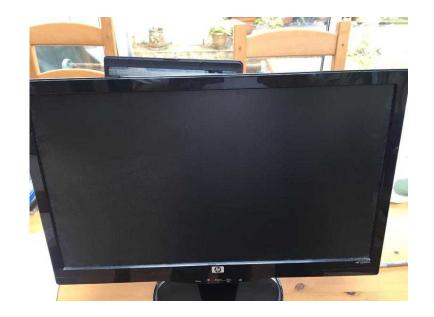

## HP 20 inch monitors. (40 GBP)

Location **South East, West Sussex** https://www.freeadsz.co.uk/x-422234-z

I have 2 HP S2031A monitors for sale. Have been set up as an array but with little use. VGC with mains leads. Price shown is for one.;