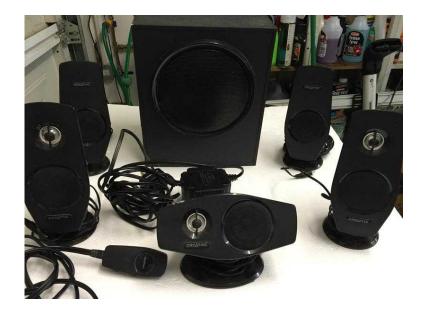

## Creative T6060 5.1 surround sound system (25 GBP)

Location **South East, West Sussex** https://www.freeadsz.co.uk/x-422235-z

Creative 5.1 surround system. Good condition with all leads etc.;

|   |              | <b>黎</b> |
|---|--------------|----------|
| ω | <del>_</del> | S        |