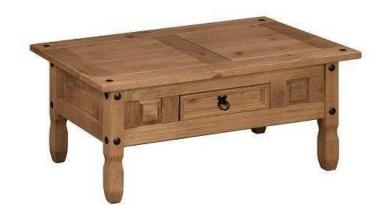

## **CORONA COFFEE TABLE (69.99 GBP)**

Location London, London

https://www.freeadsz.co.uk/x-422298-z

Corona Coffee Table is made in a Mexican style from solid pine with an antique wax finish and black metal fittings with small centered drawer on one side.

The Corona Coffee Table will add a touch of style to your living room.

Solid Pine Antique Wax Finish Self Assembly Product Dimensions 100 x 61 x 45 cm approx The Coffee Table comes flat packed with FREE Delivery. ;