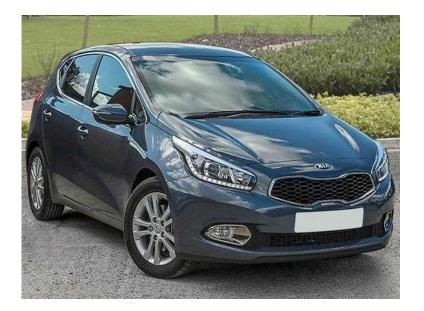

## Kia Cee039d 2013 (9,695 GBP)

Location South West, Hampshire https://www.freeadsz.co.uk/x-422324-z

Tilt/telescopic steering column, Remote central door locking, Driver's seat height adjustment, Brake Assist System (BAS), USB and auxiliary socket, ISOFIX child seat preparation, Body coloured bumpers, Body coloured door mirrors, Curtain airbags, Anti-lock Brake System, Air conditioning, Alarm, Cruise control, Driver and passenger airbags, Electric folding door mirrors, Engine immobiliser, Front fog lights, Heated door mirrors, Leather steering wheel, Power assisted steering, Rear spoiler, Front side airbags, Projector headlamps, Steering wheel mounted audio controls, Tinted glass, Trip computer, Electric windows, 6 speaker sound system, 16" alloy wheels, Headlamp levelling, 60/40 asymmetric split folding rear seats, Body colour door