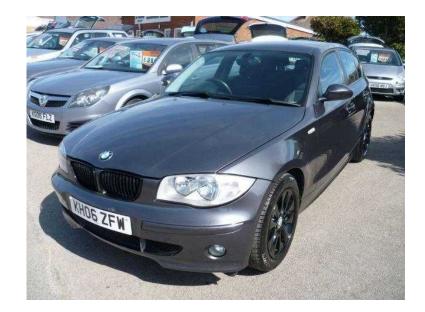

## **BMW 1 Series 2006 (4,995 GBP)**

Location **South West, Hampshire** https://www.freeadsz.co.uk/x-422333-z

Fuel: Diesel Manufacturer: BMW, Power: 122 Model: 1 Series, Seats: 5 Type: Standard Car, Drive Side: Right-hand drive Doors: 5, Previous Owners: 2 Colour: Grey, Safety Features: Driver Airbag, Passenger Airbag, Side Airbags, Anti-Lock Brakes (ABS), Electronic Stability Program (ESP), Immobiliser, Safety Belt Pretensioners, Rear seat belts, Alarm Metallic Paint: Yes, Exterior: Alloy Wheels Reg. Date: 06/07/2006, Interior/Comfort Options: Air Conditioning, Climate Control, Central Locking, Electric Windows, Parking Sensors, Power-assisted Steering (PAS), Tilt Steering Wheel In-Car Audio: AM/FM Stereo, CD Player, Premium Sound System, Bluetooth Audio Streaming, Digital Radio, Engine Size: 1,995 Service History: Yes, MOT Expiry: 09/2017 V5 Document: Yes, Transmission: Manual Immobiliser, Central Locking, Climate Control, Electric Windows, CD