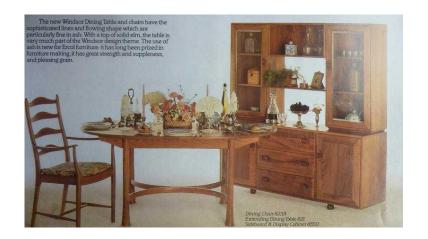

## **ERCOL DISPLAY CABINET - MODEL 455D - REFURBISHED VALUABLE ANT ERCOL**

East of England, Essex Location https://www.freeadsz.co.uk/x-422401-z

ERCOL DISPLAY CABINET - AN ANTIQUE OF THE FUTURE DESIGNED BY THE ITALIAN. LUCIAN ERCOLANI - MAY1888 TO JUNE 1976. HE CAME FROM TUSCANY AND OPENED HIS FACTORY IN HIGH WYCOMBE, BUCKINGHAMSHIRE, ENGLAND. HIS DESIGNS ARE BASED ON ENGLISH STYLES AND THIS PIECE IS MADE USING ENGLISH TRADITIONAL HARDWOOD. ENCOURAGED BY HIS PARENTS HE ENROLLED IN THE SHOREDITCH TECHNICAL INSTITUTE WHERE HE STUDIED DRAWING, DESIGN AND THE THEORY OF DESIGN AND CONSTRUCTION OF FURNITURE.

IN THE EARLY 1900s SHOREDITCH WAS A THRIVING CENTRE OF FURNITURE MAKING. CO -INCIDENTALLY, THE SELLER WAS A LECTURER AT THAT COLLEGE FOR 24 YEARS UP TO 1990 WHEN IT WAS ABSORBED INTO LONDON METROPOLITAN UNIVERSITY AS A DEPARTMENT. HOWEVER, THIS FAMILY HEIRLOOM HAS TO GO BECAUSE OF LACK OF SPACE IN MY RETIREMENT. LEAVE IT IN YOUR WILL TO YOUR GRANDCHILDREN WHO WOULD BE VERY FOOLISH TO TAKE IT TO THE DUMP. BREAKS DOWN INTO 3 PIECES FOR.