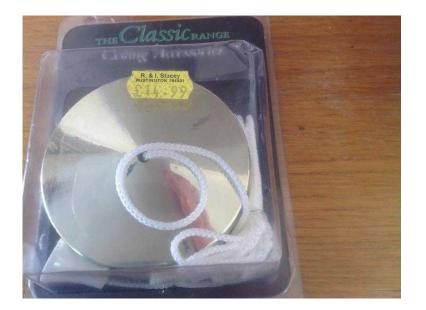

## Pull switch (7 GBP)

Location South East, West Sussex https://www.freeadsz.co.uk/x-422430-z

Shiny brass pull switch with white cord brand new in box cost 14.99 half price &pound

|             | Pull<br>https://www.freeadsz.co<br>30-z | switch<br>uk/x-4224 |
|-------------|-----------------------------------------|---------------------|
|             | Pull                                    | switch              |
|             | https://www.freeadsz.co.<br>30-z        | uk/x-4224           |
|             | Pull                                    | switch              |
|             | https://www.freeadsz.co.<br>30-z        | uk/x-4224           |
|             | Pull                                    | switch              |
|             | https://www.freeadsz.co.<br>30-z        | uk/x-4224           |
|             | Pull                                    | switch              |
| 1 1 1 2 2 3 | https://www.freeadsz.co<br>30-z         | uk/x-4224           |
|             | Pull                                    | switch              |
|             | https://www.freeadsz.co.<br>30-z        | uk/x-4224           |
|             | Pull                                    | switch              |
|             | https://www.freeadsz.co.<br>30-z        | uk/x-4224           |
|             | Pull                                    | switch              |
| 1 1 2 6     | https://www.freeadsz.co<br>30-z         | uk/x-4224           |
|             | Pull                                    | switch              |
|             | https://www.freeadsz.co<br>30-z         | uk/x-4224           |
|             | Pull                                    | switch              |
|             | https://www.freeadsz.co<br>30-z         | uk/x-4224           |