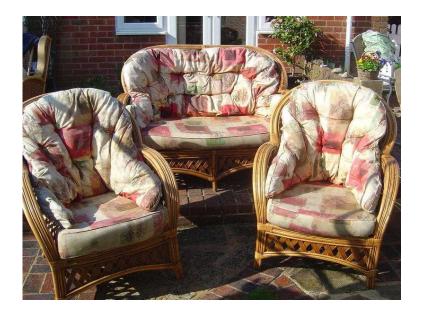

## **Conservatory furniture (80 GBP)**

South East, West Sussex https://www.freeadsz.co.uk/x-422435-z

A two seater and two matching cane chairs. Has a nice pattern with terracotta and green on a cream back ground. Good.