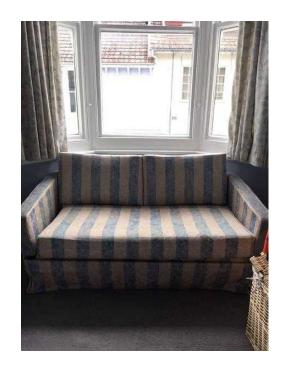

## Sofa two seater with Drop down arms (35 GBP)

Location **South East, West Sussex** https://www.freeadsz.co.uk/x-422436-z

This small two seater sofa is also perfect to use as a temporary bed. Both arms flap down and the back cushions are placed on them to create a single bed. Looks lovely with a throw over too. It fits wondefully into a window space! Length: 143cm depth: 80cm height:.