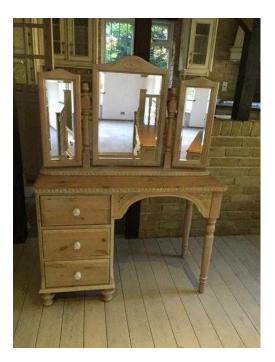

## Dressing Table and Removable Mirror (65 GBP)

Location South East, Surrey https://www.freeadsz.co.uk/x-422582-z

Solid limed pine dressing table and mirror. Dressing table has 3 x drawers with porcelain handles and removable mirror. Dressing table: 71cm high x 100cm wide x 45cm depth Mirror: 62cm high x 100cm