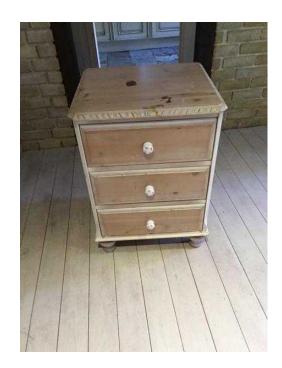

## **Bedside Chest of 3 x Drawers (35 GBP)**

Location **South East, Surrey** https://www.freeadsz.co.uk/x-422583-z

Solid limed pine bedside chest of drawers. 3 x drawers with porcelain handles. 71cm High x 71cm wide x 45cm depth ;