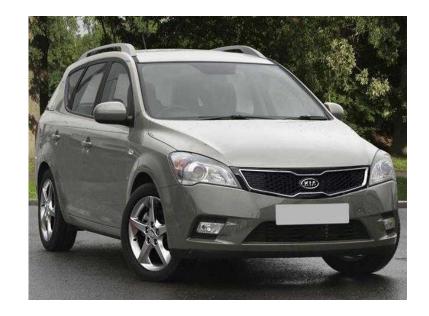

## Kia Cee039d 2010 (5,995 GBP)

Location **South West, Isle Of Wight** https://www.freeadsz.co.uk/x-422645-z

Driver seat height adjustment, Split folding rear seats, Remote central door locking, Anti-lock Brake System and Electronic Brakeforce Distribution, Radio/CD + MP3, iPod connection, Tilt adjustable steering wheel, Side airbags, 17" alloy wheels, USB and auxiliary socket, Metallic interior door handles, Silver roof rails, Curtain airbags, Steering wheel audio controls, Climate control, Cruise control, Driver and passenger airbags, Electric heated + adjustable door mirrors, Engine immobiliser, Front fog lights, Illuminated vanity mirrors, Power assisted steering, Black headlamp bezels, Tinted glass, Electric windows, 6 speaker sound system, Reverse parking aid, Heated rear window, Headlamp levelling, Temporary spare wheel, Body colour door