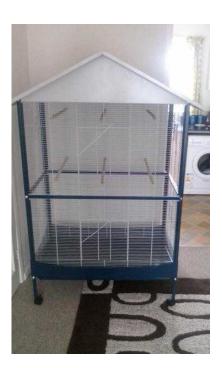

## 2 LARGE CAGES STILL BRAND NEW LG 70 SMALL 50 BOTH 100 (50 GBP)

Location South East, West Sussex https://www.freeadsz.co.uk/x-422695-z

LARGEST CAGE 3.3 WIDE, 2FT DEPTH, 5FT HIGH SMALL CAGE 2FT WIDE, 2FT DEPTH, 5FT HIGH, BOTH IN EXCELLENT CONDITION.. CAN FIT TOGETHER IF YOU WANT VERY VERY LARGE..