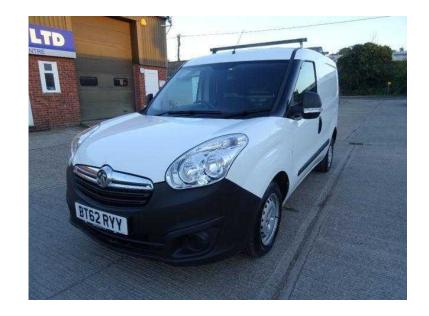

## Vauxhall Combo (3,650 GBP)

Location **East of England, Essex** https://www.freeadsz.co.uk/x-422699-z

WWW.AMAVANS.CO.UK, WHITE, ONE OWNER FROM NEW, BIGGER ENGINE POWERFUL 1.6 105ps SIX SPEED MODEL, ELECTRIC WINDOWS, REMOTE CENTRAL LOCKING, FULL BULKHEAD, FULLY PLY LINED, ROOF BARS. GOOD CONDITION THROUGHOUT. PART EXCHANGE WELCOME, FINANCE AVAILABLE, ALL CARDS ACCEPTED... £3,650 +VAT Remote Central Locking, Electric